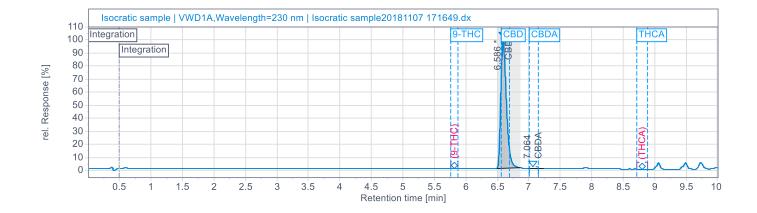

## Cannabinoid Results

## Cannabinoid Profile

| % 9-THC    | % CBD       | % CBDA     | % THCA     |
|------------|-------------|------------|------------|
| RT: 5.83   | RT: 6.61    | RT: 7.06   | RT: 8.92   |
| ND         | 1.94        | ND         | ND         |
| 0.00 mg/ml | 19.40 mg/ml | 0.00 mg/ml | 0.00 mg/ml |